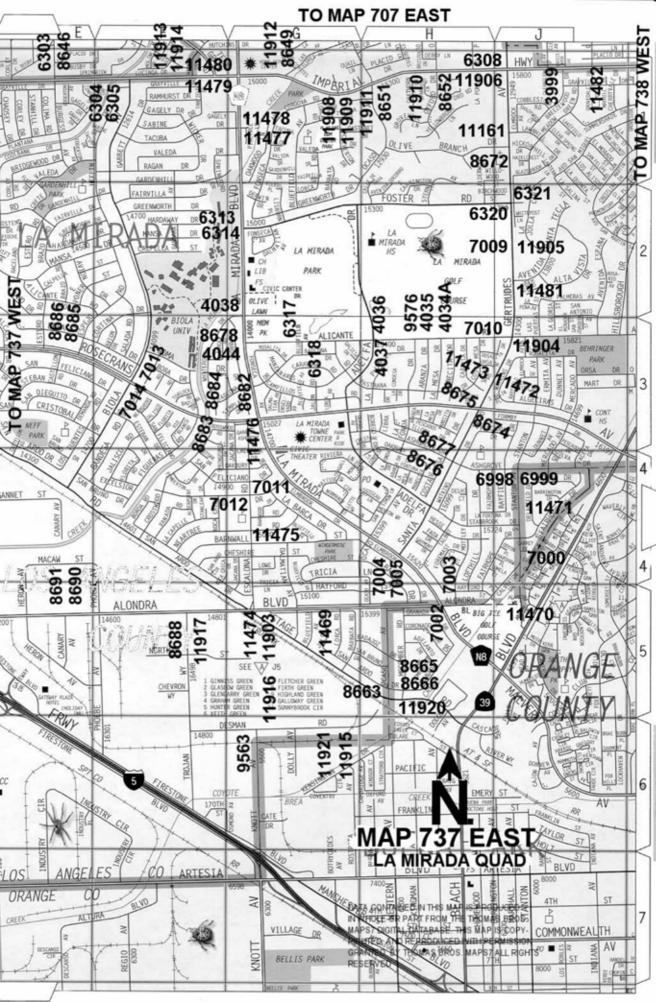

| QUAD<br>YEAR            | ELEV<br>FOOT/ME        | DESCRIPTION<br>ETER                                                                                                                  | BM N | UMBER |
|-------------------------|------------------------|--------------------------------------------------------------------------------------------------------------------------------------|------|-------|
| BASELINE (2005)         | 44.941 2.              | DBM TAG IN W CB VALLEY VIEW AVE 13M(42.7FT) W/O C/L & .7M(9FT) S/O C/L CUL-DE-SAC CHERE DR (FR THE W) 322M(1150FT) /O LEFFINGWELL RD | Y    | 9274  |
| LA MIRADA<br>( 2005 )   |                        | ACS TAG IN E CB KNOTT AVE 28FT E/O & 23FT N/O C/L INT N TRACK<br>OF SPRR 230FT S/O C/L DESMAN RD                                     | Υ    | 9563  |
|                         |                        | DBM TAG IN S CB 600MM(2FT) W/O BCR @ SW COR ALICANTE RD<br>LA MESA DR                                                                | Υ    | 9576  |
| BASELINE<br>(2005)      |                        | &BR IN N CB 2.4M(8FT) E/O BCR @ NE COR VALLEY VIEW AVE & IRESTONE BLVD (SOUTH SIDE OF 5 FRWY)                                        | Υ    | 10028 |
| BASELINE<br>(2005)      | 20.214 PF              | PW BM TAG IN CONC BASE TRAFFIC SIGNAL 8M(26.2FT) N/O C/L ROD FIRESTONE BLVD & 13M(43FT) W/O C/L VALLEY VIEW AVE (S IDE 5 FRWY)       | Y    | 10227 |
| BASELINE<br>( 2005 )    |                        | IWD RP TAG IN S CB RET 1.5M(5FT) E/O BCR @ SW COR VALLEY<br>/IEW AVE & IMPERIAL HWY                                                  | Υ    | 10240 |
| BASELINE<br>( 2005 )    | 60.882 DF<br>18.557 A\ | PW BM TAG IN W CB 1M(3.3FT) S/O BCR @ SW COR VALLEY VIEW<br>VE & ARBOR PL                                                            | Υ    | 11132 |
| BASELINE<br>( 2005 )    | 97.213 L8<br>29.631 M  | &T IN E CB 600MM(2FT) N/O BCR @ NE COR VALLEY VIEW AVE & IANSA DR                                                                    | Υ    | 11145 |
|                         |                        | PW BM TAG IN N CB 1M(3.3FT) W/O BCR @ NW COR LEFFINGWELL D & DOUBLE EAGLE DR                                                         | Υ    | 11156 |
| BASELINE<br>( 2005 )    |                        | &BN IN S CB 300MM(1FT) W/O BCR @ SW COR LEFFINGWELL RD & RROYO DR                                                                    | Υ    | 11157 |
| BASELINE 2<br>( 2005 )  |                        | PW BM TAG IN S CB 2M(6.5FT) E/O BCR @ SE COR FIRST AVE & EFFINGWELL RD                                                               | Υ    | 11158 |
| BASELINE ( 2005 )       |                        | RANGE CO BM DISK IN N CB @ W END C. B. @ BCR @ NE COR LA<br>ABRA BLVD & VALLEY HOME AVE MKD (BM 2K-21-75)                            | Υ    | 11159 |
| LA MIRADA 2<br>( 2005 ) |                        | &T IN E CB RET 300MM(1FT) N/O BCR @ SE COR LAWNHILL DR &<br>ANTA GERTRUDES AVE                                                       | Y    | 11161 |
| LA MIRADA<br>( 2005 )   |                        | ACO BM TAG IN N CB (SERV RD) ALONDRA BLVD 4.7M(15FT) N/O C/L<br>6M(20FT) E/O C/L BLUEFIELD AVE                                       | Υ    | 11469 |
| LA MIRADA<br>( 2005 )   |                        | &T IN ELY CB CALVERTON DR ON C/L PROD ALONDRA BLVD<br>1M(233FT) SLY/O C/L HAYFORD ST                                                 | Υ    | 11470 |
| LA MIRADA<br>( 2005 )   |                        | ACO BM TAG IN E CB @ LT STD @ HSE #4602 STANTON AVE<br>M(20FT) E/O C/L                                                               | Υ    | 11471 |
| LA MIRADA 2<br>( 2005 ) |                        | ACO BM TAG IN W CB SANTA GERTRUDES AVE 9.4M(31FT) W/O C/L<br>157M(515FT) S/O C/L ALICANTE RD (75.5FT S/O BC)                         | Υ    | 11472 |
| LA MIRADA 2<br>( 2005 ) |                        | ACO BM TAG IN E CB SANTA GERTRUDES AVE 9.4M(31FT) E/O C/L<br>142M(466FT) S/O C/L ALICANTE RD (33FT S/O BC)                           | Υ    | 11473 |
| LA MIRADA<br>( 2005 )   |                        | ACO BM TAG IN E CB @ S END C. B. @ NE COR ALONDRA BLVD<br>ESCALONA RD 37M(121FT) N/O & 6M(20FT) E/O C/L INT                          | Υ    | 11474 |

| QUAD<br>YEAR          | ELE<br>FOOT/      | DESCRIPTION B<br>METER                                                                                                     | ΜN | UMBER |
|-----------------------|-------------------|----------------------------------------------------------------------------------------------------------------------------|----|-------|
| LA MIRADA<br>( 2005 ) |                   | LACO BM TAG IN E CB 1M(3.3FT) N/O BCR @ NE COR ESCALONA RD & BARNWALL ST                                                   | Υ  | 11475 |
| LA MIRADA<br>( 2005 ) |                   | LACO BM TAG IN E CB 1M(3.3FT) N/O BCR @ NE COR LA MIRADA AVE & ROSECRANS AVE                                               | Υ  | 11476 |
| LA MIRADA<br>( 2005 ) |                   | L&BN IN W CB 300MM(1FT) S/O BCR @ SW COR TACUBA DR & LA MIRADA BLVD (SERV RD) 4.7M(15.4FT) W/O & 14.5M(47.6FT) S/O C/L INT | Y  | 11477 |
| LA MIRADA<br>( 2005 ) |                   | LACO BM TAG IN E CB 300MM(1FT) N/O BCR @ SE COR TACUBA DR & LA MIRADA BLVD                                                 | Υ  | 11478 |
| LA MIRADA<br>( 2005 ) |                   | L&T IN N CB 300MM(1FT) W/O BCR @ NW COR LA MIRADA BLVD & IMPERIAL HWY                                                      | Υ  | 11479 |
| LA MIRADA<br>( 2005 ) |                   | LACO BM TAG IN E CB 16M(52.5FT) N/O BCR @ NE COR LA MIRADA<br>BLVD & IMPERIAL HWY                                          | Υ  | 11480 |
| LA MIRADA<br>( 2005 ) |                   | LACO BM TAG E CB 100MM(0.3FT) N/O BCR @ NE COR SANTA<br>GERTRUDES AVE & AVENIDA SANTA TECLA AVE                            | Υ  | 11481 |
| LA MIRADA<br>( 2005 ) |                   | 30MM(1IN) BUTTON BRASS CAP 400MM(1.3FT) S/O S CF @ BCR @ SW COR IMPERIAL HWY & GROVEDALE DR MKD (2016 091901A)             | Υ  | 11482 |
| LA MIRADA<br>( 2005 ) |                   | LACO TAG IN W CB 600MM(2FT) S/O BCR @ SW COR FIRST ST & CANDLELIGHT DR                                                     | Υ  | 11483 |
| LA MIRADA<br>( 2005 ) |                   | LACO DPW TAG IN N CB 1M(3.3FT) E/O BCR @ NE COR FIRST ST & AMBER VALLEY DR                                                 | Υ  | 11484 |
| BASELINE<br>( 2005 )  |                   | SPK IN S CB 1.5M(5FT) E/O BCR @ SE COR TELEGRAPH RD & LEFFINGWELL RD                                                       | Υ  | 11866 |
| BASELINE<br>( 2005 )  |                   | L&LS#2996 TAG IN N CB 1.5M(5FT) W/O BCR @ NE COR TELEGRAPH<br>RD & LEFFINGWELL RD                                          | Υ  | 11867 |
| BASELINE<br>( 2005 )  |                   | L&LS#5411 IN N CB 300MM(1FT) E/O ECR @ NW COR LEFFINGWELL<br>RD & VALLEY HOME AV                                           | Υ  | 11870 |
| BASELINE<br>( 2005 )  |                   | MWD RP TAG IN S CB 600MM(2FT) W/O BCR @ SE COR VALLEY VIEW AV & IMPERIAL HWY                                               | Υ  | 11898 |
| BASELINE<br>( 2005 )  |                   | L&CALTRANS TAG IN W CB 1.5M(5FT) N/O BCR @ NW COR VALLEY VIEW AV & ALONDRA BL                                              | Υ  | 11899 |
| BASELINE<br>( 2005 )  |                   | L&CALTRANS TAG IN N CB 300MM(1FT) E/O BCR @ NE COR VALLEY VIEW AV & ALONDRA BL                                             | Υ  | 11900 |
| BASELINE<br>( 2005 )  |                   | L&DPW TAG IN W CB 300MM(1FT) S/O ECR @ SW COR VALLEY VIEW AV & PARK PL                                                     | Υ  | 11901 |
| BASELINE<br>( 2005 )  |                   | L&DPW TAG IN E CB 300MM(1FT) N/O ECR @ NE COR VALLEY VIEW AV & GANNET ST                                                   | Y  | 11902 |
| LA MIRADA<br>( 2005 ) | 113.244<br>34.517 | L&T NEAR MCR @ NW COR ALONDRA BL & ESCALONA RD                                                                             | Y  | 11903 |