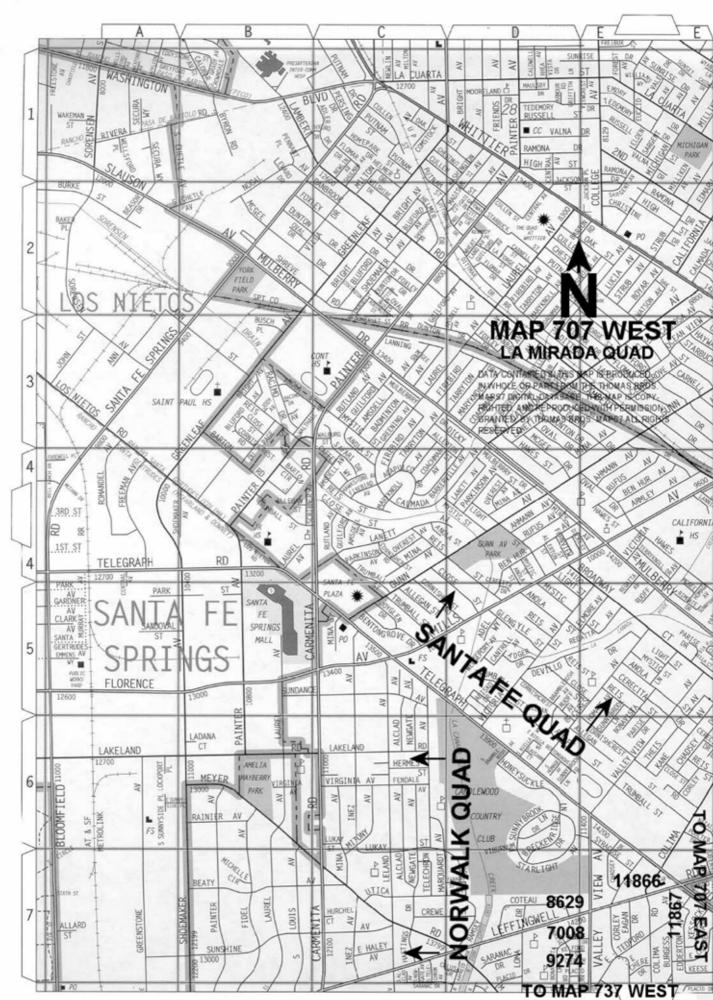

# LA MIRADA QUAD

NUMBERS REFER TO THOMAS BROS PAGE NUMBERS.

> EACH THOMAS BROS PAGE IS DIVIDED INTO TWO INDEX PAGES EAST AND WEST

| QUAD<br>YEAR          | ELE<br>FOOT/      | DESCRIPTION<br>WETER                                                                                                                                | BM N | UMBER |
|-----------------------|-------------------|-----------------------------------------------------------------------------------------------------------------------------------------------------|------|-------|
| LA MIRADA<br>( 2005 ) |                   | CUT SPIKE IN PP (NO #) @ NW COR IMPERIAL HWY & CORLEY DR SPIKE ON S SIDE OF PP FL WITH GR                                                           | Υ    | 1132  |
| LA MIRADA<br>( 2005 ) |                   | RDBM TAG IN W CB 300MM(1FT) S/O BCR @ SW COR FIRST AVE & SHARONHILL DR                                                                              | Y    | 1146  |
| BASELINE<br>(2005)    |                   | L&BN IN N CB @ W END C. B. 11M(36FT) E/O BCR @ NE COR SANTA GERTRUDES AVE & LEFFINGWELL RD                                                          | Υ    | 1150A |
| BASELINE<br>(2005)    | 236.674<br>72.138 | L&BN IN S CB LEFFINGWELL RD $12.5M(41FT)$ E/O C/L PROD EL ARCO DR                                                                                   | Υ    | 1151A |
| BASELINE<br>(2005)    |                   | CS MON IN WELL 300MM(1FT) S/O CF (IN ISLE) 13M(43FT) S/O C/L LEFFINGWELL RD OPP HSE #15462 & 188M(0.1MI) E/O SCOTT AVE MKD (RM 2 LA HABRA A 9 1960) | Y    | 1154A |
| BASELINE<br>(2005)    |                   | L&T IN CB OF DRWY 600MM(2FT) E/O BCR @ NW COR LA MIRADA<br>BLVD & LEFFINGWELL RD                                                                    | Y    | 2738  |
| BASELINE<br>(2005)    |                   | L&BN IN W END C. B. N/O C/L LEFFINGWELL RD & $39M(128FT)$ W/O C/DRWY @ W END APT BLDG #14905 (490FT W/O C/L LA MIRADA BLVD)                         | LY   | 2740A |
| BASELINE<br>(2005)    |                   | L&SPK N CB 1M(3.3FT) E/O BCR @ NE COR STAGE RD & VALLEY VIEW AVE MKD (RBM 1)                                                                        | VY   | 2776A |
| BASELINE<br>(2005)    |                   | USC&GS MON FL 2.7M(9FT) E/O BCR 450MM(1.5FT) N/O CF @ NE COR VALLEY VIEW AVE & STAGE RD MKD (K 788 1945)                                            | Υ    | 2777A |
| BASELINE<br>(2005)    |                   | L&BN IN E CB 25M(82FT) N/O BCR @ NE COR VALLEY VIEW AVE & MANSA DR (@ CTR BRIDGE OVER MILAN CREEK)                                                  | Υ    | 2782B |
| BASELINE<br>( 2005 )  |                   | CS MON IN WELL 300MM(1FT) E/O E CF 600MM(2FT) N/O BCR @ NE COR VALLEY VIEW AVE & FOSTER RD MKD (BM 1-6A 1961)                                       | Υ    | 2785A |
| BASELINE<br>( 2005 )  |                   | L&BN IN E CB 300MM(1FT) N/O BCR @ NE COR VALLEY VIEW AVE & ADOREE ST                                                                                | Υ    | 2786A |
| LA MIRADA<br>( 2005 ) |                   | RDBM TAG IN S CB 300MM(1FT) E/O BCR @ SE COR FIRST AVE & IMPERIAL HWY                                                                               | Υ    | 3997A |
| LA MIRADA<br>( 2005 ) |                   | L&T IN S CB IMPERIAL HWY & 14.6M(48FT) W/O C/L PROD CLEARGLEN AVE MKD (BM)                                                                          | l Y  | 3999  |
| LA MIRADA<br>( 2005 ) |                   | RDBM TAG IN E CB 600MM(2FT) N/O BCR @ NE COR LA MIRADA BLVD & GRANADA AVE                                                                           | Υ    | 4023  |
| LA MIRADA<br>( 2005 ) |                   | L&BN IN CB RET 600MM(2FT) N/O BCR @ SW COR ALICANTE RD & MANCITA DR                                                                                 | Y    | 4034A |
| LA MIRADA<br>( 2005 ) |                   | L&BN IN CB RET 600MM(2FT) N/O BCR @ SE COR ALICANTE RD & LA MESA DR                                                                                 | Y    | 4035  |
| LA MIRADA<br>( 2005 ) |                   | L&BR IN CB RET 600MM(2FT) N/O BCR @ SE COR ALICANTE RD & ADELFA DR                                                                                  | Υ    | 4036  |
| LA MIRADA<br>( 2005 ) |                   | L&BN IN CB RET 600MM(2FT) N/O BCR @ SW COR ALICANTE RD & ADELFA DR                                                                                  | Υ    | 4037  |