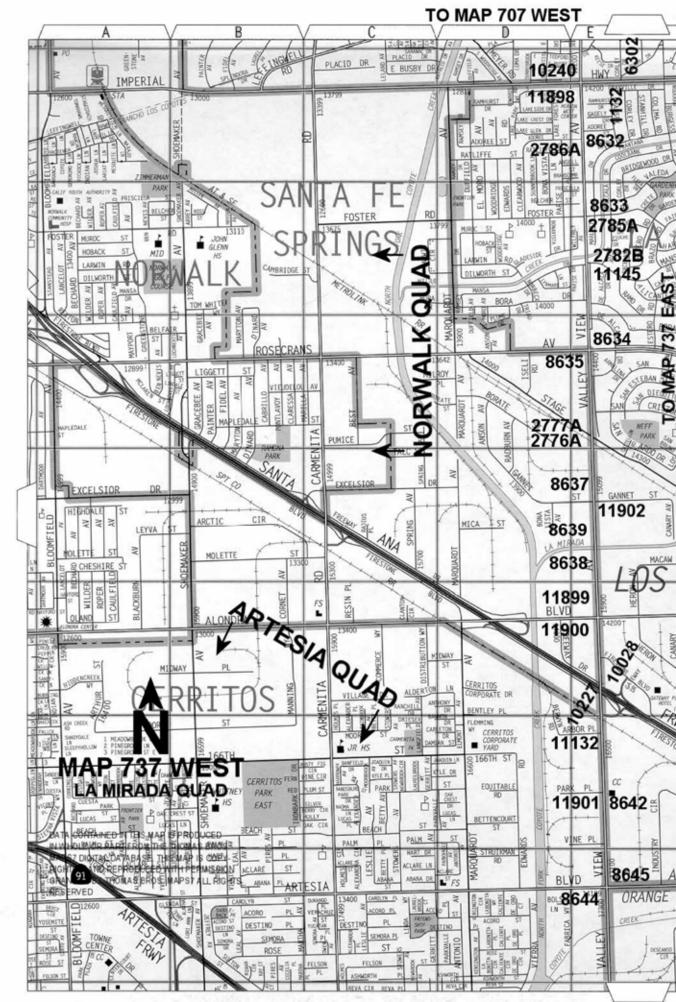

To facilitate the adjustment, indexing and distribution of the adjusted values of the net, the county territory was divided into 33 quads or areas. For the identification purposes each quad was given a name (i.e. "Rosemead"," La Mirada", and "Santa Fe"...etc). When benchmarks and elevations in the quad are used, the name of the bench and quad must be stated in the description, i.e.: