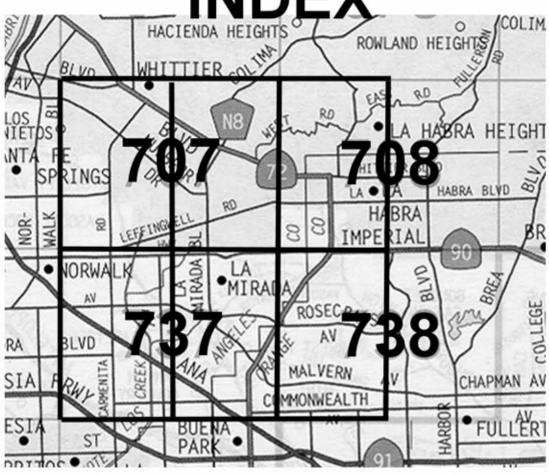

# LA MIRADA QUAD

NUMBERS REFER TO THOMAS BROS PAGE NUMBERS.

> EACH THOMAS BROS PAGE IS DIVIDED INTO TWO INDEX PAGES EAST AND WEST

| QUAD<br>YEAR          | ELE<br>FOOT/      | DESCRIPTION<br>WETER                                                                                                                                | BM N | UMBER |
|-----------------------|-------------------|-----------------------------------------------------------------------------------------------------------------------------------------------------|------|-------|
| LA MIRADA<br>( 2005 ) |                   | CUT SPIKE IN PP (NO #) @ NW COR IMPERIAL HWY & CORLEY DR SPIKE ON S SIDE OF PP FL WITH GR                                                           | Υ    | 1132  |
| LA MIRADA<br>( 2005 ) |                   | RDBM TAG IN W CB 300MM(1FT) S/O BCR @ SW COR FIRST AVE & SHARONHILL DR                                                                              | Y    | 1146  |
| BASELINE<br>(2005)    |                   | L&BN IN N CB @ W END C. B. 11M(36FT) E/O BCR @ NE COR SANTA GERTRUDES AVE & LEFFINGWELL RD                                                          | Υ    | 1150A |
| BASELINE<br>(2005)    | 236.674<br>72.138 | L&BN IN S CB LEFFINGWELL RD $12.5M(41FT)$ E/O C/L PROD EL ARCO DR                                                                                   | Υ    | 1151A |
| BASELINE<br>(2005)    |                   | CS MON IN WELL 300MM(1FT) S/O CF (IN ISLE) 13M(43FT) S/O C/L LEFFINGWELL RD OPP HSE #15462 & 188M(0.1MI) E/O SCOTT AVE MKD (RM 2 LA HABRA A 9 1960) | Y    | 1154A |
| BASELINE<br>(2005)    |                   | L&T IN CB OF DRWY 600MM(2FT) E/O BCR @ NW COR LA MIRADA<br>BLVD & LEFFINGWELL RD                                                                    | Y    | 2738  |
| BASELINE<br>(2005)    |                   | L&BN IN W END C. B. N/O C/L LEFFINGWELL RD & $39M(128FT)$ W/O C/DRWY @ W END APT BLDG #14905 (490FT W/O C/L LA MIRADA BLVD)                         | LY   | 2740A |
| BASELINE<br>(2005)    |                   | L&SPK N CB 1M(3.3FT) E/O BCR @ NE COR STAGE RD & VALLEY VIEW AVE MKD (RBM 1)                                                                        | VY   | 2776A |
| BASELINE<br>(2005)    |                   | USC&GS MON FL 2.7M(9FT) E/O BCR 450MM(1.5FT) N/O CF @ NE COR VALLEY VIEW AVE & STAGE RD MKD (K 788 1945)                                            | Υ    | 2777A |
| BASELINE<br>(2005)    |                   | L&BN IN E CB 25M(82FT) N/O BCR @ NE COR VALLEY VIEW AVE & MANSA DR (@ CTR BRIDGE OVER MILAN CREEK)                                                  | Υ    | 2782B |
| BASELINE<br>( 2005 )  |                   | CS MON IN WELL 300MM(1FT) E/O E CF 600MM(2FT) N/O BCR @ NE COR VALLEY VIEW AVE & FOSTER RD MKD (BM 1-6A 1961)                                       | Υ    | 2785A |
| BASELINE<br>( 2005 )  |                   | L&BN IN E CB 300MM(1FT) N/O BCR @ NE COR VALLEY VIEW AVE & ADOREE ST                                                                                | Υ    | 2786A |
| LA MIRADA<br>( 2005 ) |                   | RDBM TAG IN S CB 300MM(1FT) E/O BCR @ SE COR FIRST AVE & IMPERIAL HWY                                                                               | Υ    | 3997A |
| LA MIRADA<br>( 2005 ) |                   | L&T IN S CB IMPERIAL HWY & 14.6M(48FT) W/O C/L PROD CLEARGLEN AVE MKD (BM)                                                                          | l Y  | 3999  |
| LA MIRADA<br>( 2005 ) |                   | RDBM TAG IN E CB 600MM(2FT) N/O BCR @ NE COR LA MIRADA BLVD & GRANADA AVE                                                                           | Υ    | 4023  |
| LA MIRADA<br>( 2005 ) |                   | L&BN IN CB RET 600MM(2FT) N/O BCR @ SW COR ALICANTE RD & MANCITA DR                                                                                 | Y    | 4034A |
| LA MIRADA<br>( 2005 ) |                   | L&BN IN CB RET 600MM(2FT) N/O BCR @ SE COR ALICANTE RD & LA MESA DR                                                                                 | Y    | 4035  |
| LA MIRADA<br>( 2005 ) |                   | L&BR IN CB RET 600MM(2FT) N/O BCR @ SE COR ALICANTE RD & ADELFA DR                                                                                  | Υ    | 4036  |
| LA MIRADA<br>( 2005 ) |                   | L&BN IN CB RET 600MM(2FT) N/O BCR @ SW COR ALICANTE RD & ADELFA DR                                                                                  | Υ    | 4037  |