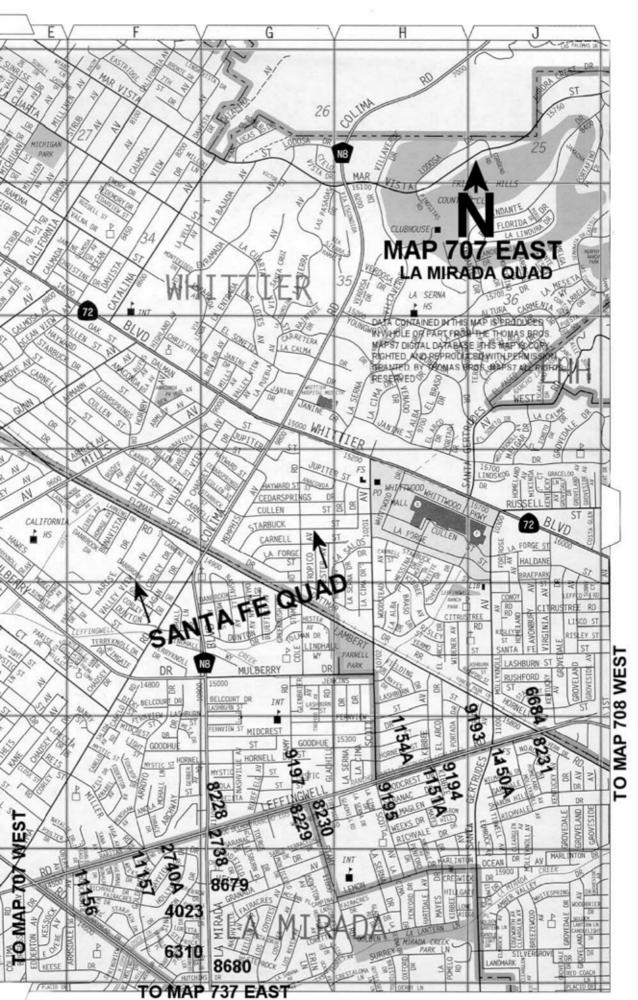

# LA MIRADA QUAD

NUMBERS REFER TO THOMAS BROS PAGE NUMBERS.

> EACH THOMAS BROS PAGE IS DIVIDED INTO TWO INDEX PAGES EAST AND WEST

| QUAD<br>YEAR          | ELE<br>FOOT/      | DESCRIPTION<br>WETER                                                                                                                                | BM N | UMBER |
|-----------------------|-------------------|-----------------------------------------------------------------------------------------------------------------------------------------------------|------|-------|
| LA MIRADA<br>( 2005 ) |                   | CUT SPIKE IN PP (NO #) @ NW COR IMPERIAL HWY & CORLEY DR SPIKE ON S SIDE OF PP FL WITH GR                                                           | Υ    | 1132  |
| LA MIRADA<br>( 2005 ) |                   | RDBM TAG IN W CB 300MM(1FT) S/O BCR @ SW COR FIRST AVE & SHARONHILL DR                                                                              | Y    | 1146  |
| BASELINE<br>(2005)    |                   | L&BN IN N CB @ W END C. B. 11M(36FT) E/O BCR @ NE COR SANTA GERTRUDES AVE & LEFFINGWELL RD                                                          | Υ    | 1150A |
| BASELINE<br>(2005)    | 236.674<br>72.138 | L&BN IN S CB LEFFINGWELL RD $12.5M(41FT)$ E/O C/L PROD EL ARCO DR                                                                                   | Υ    | 1151A |
| BASELINE<br>(2005)    |                   | CS MON IN WELL 300MM(1FT) S/O CF (IN ISLE) 13M(43FT) S/O C/L LEFFINGWELL RD OPP HSE #15462 & 188M(0.1MI) E/O SCOTT AVE MKD (RM 2 LA HABRA A 9 1960) | Y    | 1154A |
| BASELINE<br>(2005)    |                   | L&T IN CB OF DRWY 600MM(2FT) E/O BCR @ NW COR LA MIRADA<br>BLVD & LEFFINGWELL RD                                                                    | Y    | 2738  |
| BASELINE<br>(2005)    |                   | L&BN IN W END C. B. N/O C/L LEFFINGWELL RD & $39M(128FT)$ W/O C/DRWY @ W END APT BLDG #14905 (490FT W/O C/L LA MIRADA BLVD)                         | LY   | 2740A |
| BASELINE<br>(2005)    |                   | L&SPK N CB 1M(3.3FT) E/O BCR @ NE COR STAGE RD & VALLEY VIEW AVE MKD (RBM 1)                                                                        | VY   | 2776A |
| BASELINE<br>(2005)    |                   | USC&GS MON FL 2.7M(9FT) E/O BCR 450MM(1.5FT) N/O CF @ NE COR VALLEY VIEW AVE & STAGE RD MKD (K 788 1945)                                            | Υ    | 2777A |
| BASELINE<br>(2005)    |                   | L&BN IN E CB 25M(82FT) N/O BCR @ NE COR VALLEY VIEW AVE & MANSA DR (@ CTR BRIDGE OVER MILAN CREEK)                                                  | Υ    | 2782B |
| BASELINE<br>( 2005 )  |                   | CS MON IN WELL 300MM(1FT) E/O E CF 600MM(2FT) N/O BCR @ NE COR VALLEY VIEW AVE & FOSTER RD MKD (BM 1-6A 1961)                                       | Υ    | 2785A |
| BASELINE<br>( 2005 )  |                   | L&BN IN E CB 300MM(1FT) N/O BCR @ NE COR VALLEY VIEW AVE & ADOREE ST                                                                                | Υ    | 2786A |
| LA MIRADA<br>( 2005 ) |                   | RDBM TAG IN S CB 300MM(1FT) E/O BCR @ SE COR FIRST AVE & IMPERIAL HWY                                                                               | Υ    | 3997A |
| LA MIRADA<br>( 2005 ) |                   | L&T IN S CB IMPERIAL HWY & 14.6M(48FT) W/O C/L PROD CLEARGLEN AVE MKD (BM)                                                                          | l Y  | 3999  |
| LA MIRADA<br>( 2005 ) |                   | RDBM TAG IN E CB 600MM(2FT) N/O BCR @ NE COR LA MIRADA BLVD & GRANADA AVE                                                                           | Υ    | 4023  |
| LA MIRADA<br>( 2005 ) |                   | L&BN IN CB RET 600MM(2FT) N/O BCR @ SW COR ALICANTE RD & MANCITA DR                                                                                 | Y    | 4034A |
| LA MIRADA<br>( 2005 ) |                   | L&BN IN CB RET 600MM(2FT) N/O BCR @ SE COR ALICANTE RD & LA MESA DR                                                                                 | Y    | 4035  |
| LA MIRADA<br>( 2005 ) |                   | L&BR IN CB RET 600MM(2FT) N/O BCR @ SE COR ALICANTE RD & ADELFA DR                                                                                  | Υ    | 4036  |
| LA MIRADA<br>( 2005 ) |                   | L&BN IN CB RET 600MM(2FT) N/O BCR @ SW COR ALICANTE RD & ADELFA DR                                                                                  | Υ    | 4037  |