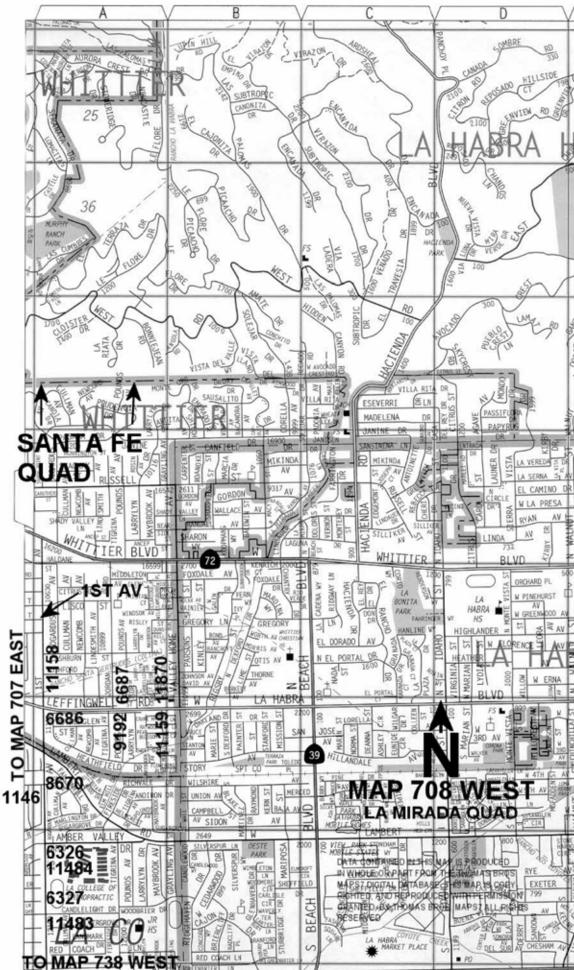

# LA MIRADA QUAD

NUMBERS REFER TO THOMAS BROS PAGE NUMBERS.

> EACH THOMAS BROS PAGE IS DIVIDED INTO TWO INDEX PAGES EAST AND WEST

| QUAD<br>YEAR          | ELE<br>FOOT/      | DESCRIPTION<br>WETER                                                                                                                                | BM N | UMBER |
|-----------------------|-------------------|-----------------------------------------------------------------------------------------------------------------------------------------------------|------|-------|
| LA MIRADA<br>( 2005 ) |                   | CUT SPIKE IN PP (NO #) @ NW COR IMPERIAL HWY & CORLEY DR SPIKE ON S SIDE OF PP FL WITH GR                                                           | Υ    | 1132  |
| LA MIRADA<br>( 2005 ) |                   | RDBM TAG IN W CB 300MM(1FT) S/O BCR @ SW COR FIRST AVE & SHARONHILL DR                                                                              | Y    | 1146  |
| BASELINE<br>(2005)    |                   | L&BN IN N CB @ W END C. B. 11M(36FT) E/O BCR @ NE COR SANTA GERTRUDES AVE & LEFFINGWELL RD                                                          | Υ    | 1150A |
| BASELINE<br>(2005)    | 236.674<br>72.138 | L&BN IN S CB LEFFINGWELL RD $12.5M(41FT)$ E/O C/L PROD EL ARCO DR                                                                                   | Υ    | 1151A |
| BASELINE<br>(2005)    |                   | CS MON IN WELL 300MM(1FT) S/O CF (IN ISLE) 13M(43FT) S/O C/L LEFFINGWELL RD OPP HSE #15462 & 188M(0.1MI) E/O SCOTT AVE MKD (RM 2 LA HABRA A 9 1960) | Y    | 1154A |
| BASELINE<br>(2005)    |                   | L&T IN CB OF DRWY 600MM(2FT) E/O BCR @ NW COR LA MIRADA<br>BLVD & LEFFINGWELL RD                                                                    | Y    | 2738  |
| BASELINE<br>(2005)    |                   | L&BN IN W END C. B. N/O C/L LEFFINGWELL RD & $39M(128FT)$ W/O C/DRWY @ W END APT BLDG #14905 (490FT W/O C/L LA MIRADA BLVD)                         | LY   | 2740A |
| BASELINE<br>(2005)    |                   | L&SPK N CB 1M(3.3FT) E/O BCR @ NE COR STAGE RD & VALLEY VIEW AVE MKD (RBM 1)                                                                        | VY   | 2776A |
| BASELINE<br>(2005)    |                   | USC&GS MON FL 2.7M(9FT) E/O BCR 450MM(1.5FT) N/O CF @ NE COR VALLEY VIEW AVE & STAGE RD MKD (K 788 1945)                                            | Υ    | 2777A |
| BASELINE<br>(2005)    |                   | L&BN IN E CB 25M(82FT) N/O BCR @ NE COR VALLEY VIEW AVE & MANSA DR (@ CTR BRIDGE OVER MILAN CREEK)                                                  | Υ    | 2782B |
| BASELINE<br>( 2005 )  |                   | CS MON IN WELL 300MM(1FT) E/O E CF 600MM(2FT) N/O BCR @ NE COR VALLEY VIEW AVE & FOSTER RD MKD (BM 1-6A 1961)                                       | Υ    | 2785A |
| BASELINE<br>( 2005 )  |                   | L&BN IN E CB 300MM(1FT) N/O BCR @ NE COR VALLEY VIEW AVE & ADOREE ST                                                                                | Υ    | 2786A |
| LA MIRADA<br>( 2005 ) |                   | RDBM TAG IN S CB 300MM(1FT) E/O BCR @ SE COR FIRST AVE & IMPERIAL HWY                                                                               | Υ    | 3997A |
| LA MIRADA<br>( 2005 ) |                   | L&T IN S CB IMPERIAL HWY & 14.6M(48FT) W/O C/L PROD CLEARGLEN AVE MKD (BM)                                                                          | l Y  | 3999  |
| LA MIRADA<br>( 2005 ) |                   | RDBM TAG IN E CB 600MM(2FT) N/O BCR @ NE COR LA MIRADA BLVD & GRANADA AVE                                                                           | Υ    | 4023  |
| LA MIRADA<br>( 2005 ) |                   | L&BN IN CB RET 600MM(2FT) N/O BCR @ SW COR ALICANTE RD & MANCITA DR                                                                                 | Y    | 4034A |
| LA MIRADA<br>( 2005 ) |                   | L&BN IN CB RET 600MM(2FT) N/O BCR @ SE COR ALICANTE RD & LA MESA DR                                                                                 | Y    | 4035  |
| LA MIRADA<br>( 2005 ) |                   | L&BR IN CB RET 600MM(2FT) N/O BCR @ SE COR ALICANTE RD & ADELFA DR                                                                                  | Υ    | 4036  |
| LA MIRADA<br>( 2005 ) |                   | L&BN IN CB RET 600MM(2FT) N/O BCR @ SW COR ALICANTE RD & ADELFA DR                                                                                  | Υ    | 4037  |