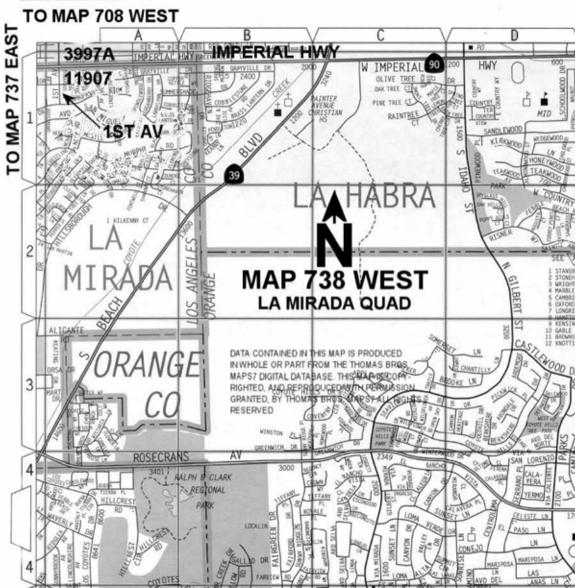

# LA MIRADA QUAD

NUMBERS REFER TO THOMAS BROS PAGE NUMBERS.

> EACH THOMAS BROS PAGE IS DIVIDED INTO TWO INDEX PAGES EAST AND WEST

| QUAD<br>YEAR          | ELE<br>FOOT/      | DESCRIPTION<br>WETER                                                                                                                                | BM N | UMBER |
|-----------------------|-------------------|-----------------------------------------------------------------------------------------------------------------------------------------------------|------|-------|
| LA MIRADA<br>( 2005 ) |                   | CUT SPIKE IN PP (NO #) @ NW COR IMPERIAL HWY & CORLEY DR SPIKE ON S SIDE OF PP FL WITH GR                                                           | Υ    | 1132  |
| LA MIRADA<br>( 2005 ) |                   | RDBM TAG IN W CB 300MM(1FT) S/O BCR @ SW COR FIRST AVE & SHARONHILL DR                                                                              | Y    | 1146  |
| BASELINE<br>(2005)    |                   | L&BN IN N CB @ W END C. B. 11M(36FT) E/O BCR @ NE COR SANTA GERTRUDES AVE & LEFFINGWELL RD                                                          | Υ    | 1150A |
| BASELINE<br>(2005)    | 236.674<br>72.138 | L&BN IN S CB LEFFINGWELL RD $12.5M(41FT)$ E/O C/L PROD EL ARCO DR                                                                                   | Υ    | 1151A |
| BASELINE<br>(2005)    |                   | CS MON IN WELL 300MM(1FT) S/O CF (IN ISLE) 13M(43FT) S/O C/L LEFFINGWELL RD OPP HSE #15462 & 188M(0.1MI) E/O SCOTT AVE MKD (RM 2 LA HABRA A 9 1960) | Y    | 1154A |
| BASELINE<br>(2005)    |                   | L&T IN CB OF DRWY 600MM(2FT) E/O BCR @ NW COR LA MIRADA<br>BLVD & LEFFINGWELL RD                                                                    | Y    | 2738  |
| BASELINE<br>(2005)    |                   | L&BN IN W END C. B. N/O C/L LEFFINGWELL RD & $39M(128FT)$ W/O C/DRWY @ W END APT BLDG #14905 (490FT W/O C/L LA MIRADA BLVD)                         | LY   | 2740A |
| BASELINE<br>(2005)    |                   | L&SPK N CB 1M(3.3FT) E/O BCR @ NE COR STAGE RD & VALLEY VIEW AVE MKD (RBM 1)                                                                        | VY   | 2776A |
| BASELINE<br>(2005)    |                   | USC&GS MON FL 2.7M(9FT) E/O BCR 450MM(1.5FT) N/O CF @ NE COR VALLEY VIEW AVE & STAGE RD MKD (K 788 1945)                                            | Υ    | 2777A |
| BASELINE<br>(2005)    |                   | L&BN IN E CB 25M(82FT) N/O BCR @ NE COR VALLEY VIEW AVE & MANSA DR (@ CTR BRIDGE OVER MILAN CREEK)                                                  | Υ    | 2782B |
| BASELINE<br>( 2005 )  |                   | CS MON IN WELL 300MM(1FT) E/O E CF 600MM(2FT) N/O BCR @ NE COR VALLEY VIEW AVE & FOSTER RD MKD (BM 1-6A 1961)                                       | Υ    | 2785A |
| BASELINE<br>( 2005 )  |                   | L&BN IN E CB 300MM(1FT) N/O BCR @ NE COR VALLEY VIEW AVE & ADOREE ST                                                                                | Υ    | 2786A |
| LA MIRADA<br>( 2005 ) |                   | RDBM TAG IN S CB 300MM(1FT) E/O BCR @ SE COR FIRST AVE & IMPERIAL HWY                                                                               | Υ    | 3997A |
| LA MIRADA<br>( 2005 ) |                   | L&T IN S CB IMPERIAL HWY & 14.6M(48FT) W/O C/L PROD CLEARGLEN AVE MKD (BM)                                                                          | l Y  | 3999  |
| LA MIRADA<br>( 2005 ) |                   | RDBM TAG IN E CB 600MM(2FT) N/O BCR @ NE COR LA MIRADA BLVD & GRANADA AVE                                                                           | Υ    | 4023  |
| LA MIRADA<br>( 2005 ) |                   | L&BN IN CB RET 600MM(2FT) N/O BCR @ SW COR ALICANTE RD & MANCITA DR                                                                                 | Y    | 4034A |
| LA MIRADA<br>( 2005 ) |                   | L&BN IN CB RET 600MM(2FT) N/O BCR @ SE COR ALICANTE RD & LA MESA DR                                                                                 | Y    | 4035  |
| LA MIRADA<br>( 2005 ) |                   | L&BR IN CB RET 600MM(2FT) N/O BCR @ SE COR ALICANTE RD & ADELFA DR                                                                                  | Υ    | 4036  |
| LA MIRADA<br>( 2005 ) |                   | L&BN IN CB RET 600MM(2FT) N/O BCR @ SW COR ALICANTE RD & ADELFA DR                                                                                  | Υ    | 4037  |